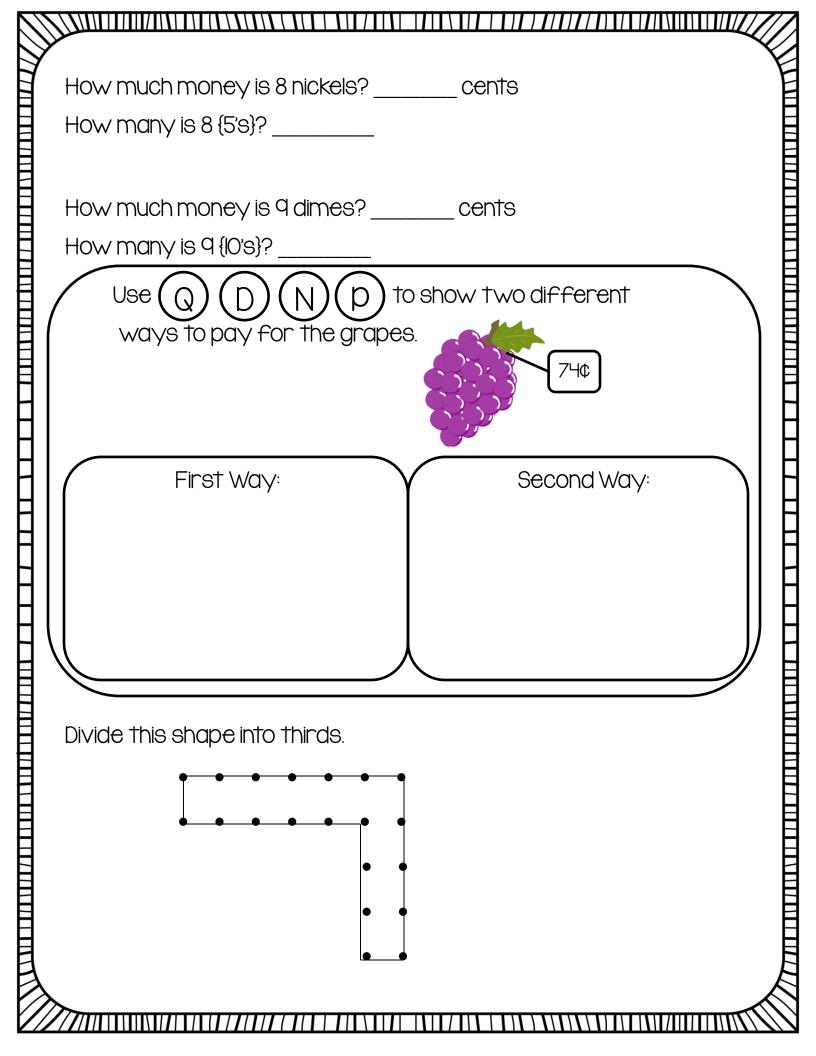

| $\sim$ |                                                    |           |
|--------|----------------------------------------------------|-----------|
| Ĩ      | <b>Unit 9 Test Review</b>                          | Ĭ         |
|        |                                                    |           |
|        | Name Date                                          |           |
|        | • Divide this shape into fourths.                  |           |
|        |                                                    |           |
|        |                                                    |           |
|        |                                                    |           |
| Ħ      |                                                    | F         |
| Ħ      |                                                    |           |
| H      | Name one part                                      |           |
| H      | <ul> <li>Name all the parts.</li> </ul>            |           |
| E      |                                                    | F         |
|        | <ul> <li>Divide this shape into thirds.</li> </ul> |           |
| H      |                                                    | F         |
| Ħ      |                                                    |           |
|        |                                                    |           |
|        |                                                    |           |
|        |                                                    |           |
|        | • Name one part                                    |           |
|        | <ul> <li>Name all the parts.</li> </ul>            |           |
|        |                                                    |           |
| B      |                                                    | <u></u> ∃ |
|        |                                                    |           |